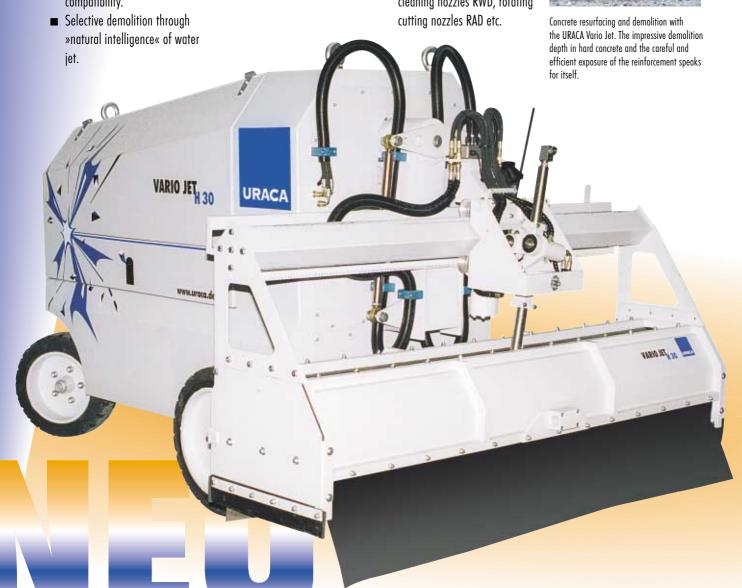

### **Vario Jet**

#### **Flexibility**

Optimum surface performance and variable cutting technology through user-defined parameters:

- 360° swivel-mounted and rotatable cutting unit.
- User programmable oscillating pendulum movement of lance nozzle.
- User programmable jet angle.
- User programmable feed modus/rate, switch or continual mode.
- User programmable cutting width.
- User programmable speed.

#### **Technical features**

- Automotive/self-propelled
  4-wheel electric vehicle with
  2 steerable and 2 powered/ driven wheels
- Programmable controls for cutting data and digital display for settings.
- Remote control for easy positioning.
- High performance and low maintenance electrohydraulic drive system.
- Effective spray guard for cutting unit.
- Wide range of nozzles available: single nozzles, rotating cleaning nozzles RWD, rotating cutting nozzles RAD etc.

## **Vario Jet details**

Dimensions and working range Vario Jet T 360

| Vario Jet                    |    | H 30 | T360 |
|------------------------------|----|------|------|
| Power rating                 | kW | 5,5  | 5,5  |
| Length                       | mm | 2600 | 2800 |
| Width (without cutting unit) | mm | 1500 | 1500 |
| Height                       | mm | 1550 | 2100 |
| Width of cutting unit        | mm | 1800 | 1800 |
| Cutting width                | mm | 2000 | 2000 |
| Swivel range of cutting unit | 0  | 15   | ±180 |
| Working range left/right     | mm | 400  | 970  |
| Vertical movement            | mm | 400  | 2500 |
| Weight                       | kg | 1200 | 1600 |