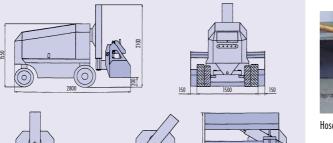

## **Vario Jet details**

Dimensions and working range Vario Jet T 360

| Vario Jet                    |    | H 30 | T360 |
|------------------------------|----|------|------|
| Power rating                 | kW | 5,5  | 5,5  |
| Length                       | mm | 2600 | 2800 |
| Width (without cutting unit) | mm | 1500 | 1500 |
| Height                       | mm | 1550 | 2100 |
| Width of cutting unit        | mm | 1800 | 1800 |
| Cutting width                | mm | 2000 | 2000 |
| Swivel range of cutting unit | 0  | 15   | ±180 |
| Working range left/right     | mm | 400  | 970  |
| Vertical movement            | mm | 400  | 2500 |
| Weight                       | kg | 1200 | 1600 |