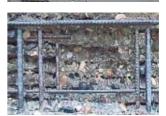

#### State-of-the-art hydrodemolition of concrete

The URACA Vario Jet stands for economical, efficient and careful large-surface demolition of concrete. The hydrodemolition technique has clear advantages comparing to other methods (surface milling, pneumatic hammer, flame jetting):

- No formation of microcracks in the concrete.
- No damage to the reinforcement.
- Complete rust removal on reinforcement.
- Good environmental compatibility.