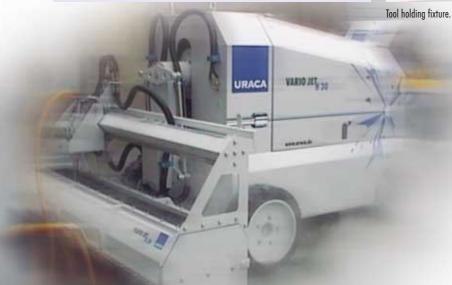

### **Vario Jet**

#### State-of-the-art hydrodemolition of concrete

The URACA Vario Jet stands for economical, efficient and careful large-surface demolition of concrete. The hydrodemolition technique has clear advantages comparing to other methods (surface milling, pneumatic hammer, flame jetting):

#### **Technical features**

- Automotive/self-propelled
  4-wheel electric vehicle with
  2 steerable and 2 powered/ driven wheels
- Programmable controls for cutting data and digital display for settings.
- Remote control for easy positioning.
- High performance and low maintenance electrohydraulic drive system.
- Effective spray guard for cutting unit.
- Wide range of nozzles available: single nozzles, rotating cleaning nozzles RWD, rotating cutting nozzles RAD etc.