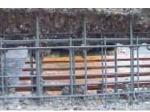

#### State-of-the-art hydrodemolition of concrete

The URACA Vario Jet stands for economical, efficient and careful large-surface demolition of concrete. The hydrodemolition technique has clear advantages comparing to other methods (surface milling, pneumatic hammer, flame jetting):

- No formation of microcracks in the concrete.
- No damage to the reinforcement.
- Complete rust removal on reinforcement.
- Good environmental compatibility.