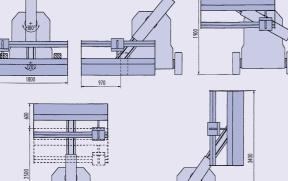

## **Vario Jet details**

Dimensions and working range Vario Jet T 360

| Vario Jet                    |    | H 30 | T360 |
|------------------------------|----|------|------|
| Power rating                 | kW | 5,5  | 5,5  |
| Length                       | mm | 2600 | 2800 |
| Width (without cutting unit) | mm | 1500 | 1500 |
| Height                       | mm | 1550 | 2100 |
| Width of cutting unit        | mm | 1800 | 1800 |
| Cutting width                | mm | 2000 | 2000 |
| Swivel range of cutting unit | 0  | 15   | ±180 |
| Working range left/right     | mm | 400  | 970  |
| Vertical movement            | mm | 400  | 2500 |
| Weight                       | kg | 1200 | 1600 |