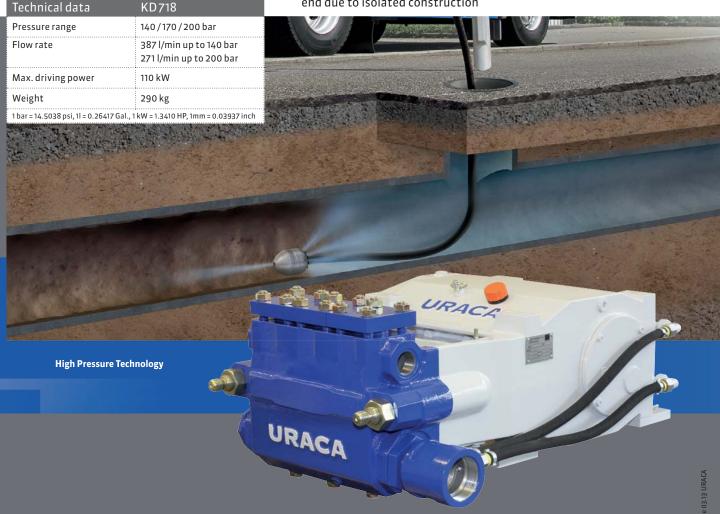

## KD 718 High pressure plunger pump

## Robust and reliable.

The KD718 – is the ideal pump for sewer cleaning – now improved with additional power end sealing by default. This means greater availability and longer operation time for rough day-to-day operation. The pump combines the advantages of the thousandfold approved KD716 with the ecologically beneficial power end sealing with equal fitting dimensions.

## Advantages at a glance

- Ecologically beneficial power end by inte grated power end sealing
- Elastomer-sealed mushroom valves to avoid particle jet erosion
- Long service life through pump valves which can be used on both sides
- Plunger seal designed as maintenance-free, spring-pretensioned package
- Protection from water entry into the power end due to isolated construction