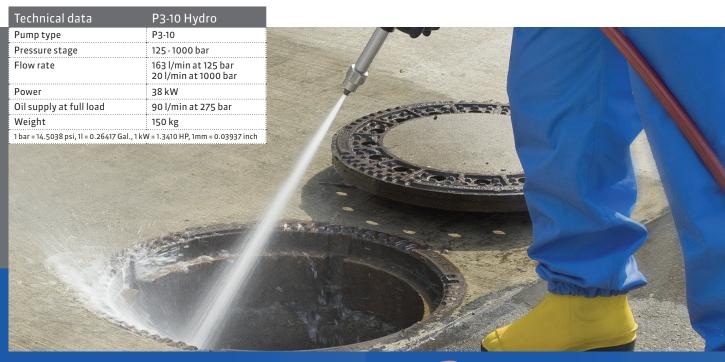

The drive can be used in virtually all types of vehicle. Direct coupling of the pump and drive does not waste any space and is absolutely compact and reliable. Mounting can be carried out flexibly in any direction and adapted to individual conditions. The oil supply requires at full load a swallowing capacity flow of 90 l/min at a pressure of 275 bar.