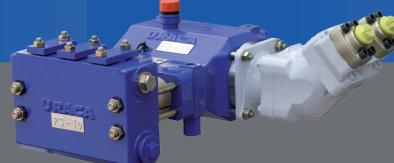

## High pressure plunger pump P3-10 with **hydraulic drive**

P3-10 is now available with compact hydraulic drive.

With the option of a directly mounted hydraulic motor, using the P3-10 in all kinds of vehicles will be even more attractive.

The drive can be used in virtually all types of vehicle. Direct coupling of the pump and drive does not waste any space and is absolutely compact and reliable. Mounting can be carried out flexibly in any direction and adapted to individual conditions. The oil supply requires at full load a swallowing capacity flow of 90 l/min at a pressure of 275 bar.